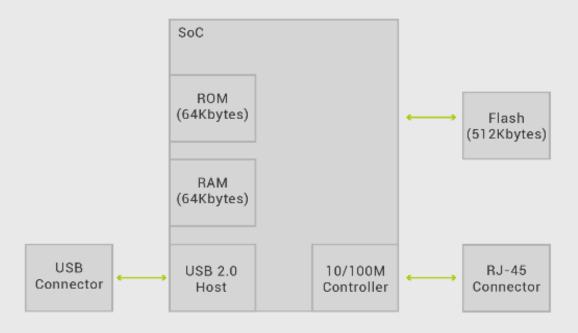

## System Block Diagram

Application

Massive Storage

#### Interfaces

Parallel : 1-USB2.0 high speed compliant port

**LAN** : Compliant with IEEE 802.3/802.3u standards, 10/100Mbps auto-sensing, RJ-45 (UTP) connector

#### Hardware Specification

| USB Port     | 1-USB2.0 high-speed port                 |
|--------------|------------------------------------------|
| LAN Port     | 10/100Mbps, auto-sensing, auto-crossover |
| Reset Button | Yes                                      |