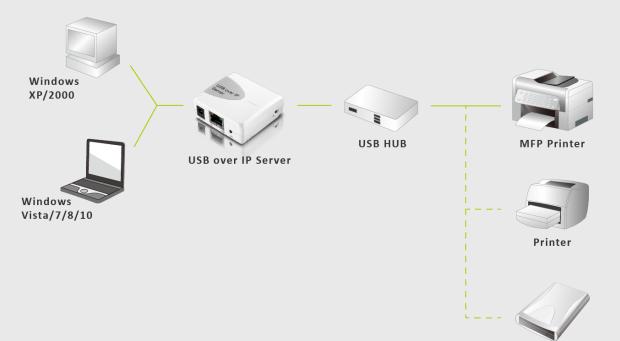

#### Key Software Specification

| Network Operating System Support   | Windows XP/Vista/7/8/10                |
|------------------------------------|----------------------------------------|
|                                    | Linux/Mac(print server via LPR)        |
| DHCP (client) Support              | Yes                                    |
| Management                         | 1. Web interface                       |
|                                    | 2. Windows-based Setup Program         |
| Network Protocol                   | Proprietary virtual USB protocol       |
|                                    | LPR                                    |
| Software Upgradeable               | Web interface                          |
| USB Devices Support                | Printer, MFP, Scanner, Mass Storage    |
| USB HUB Support                    | Up to 4 USB connections                |
| MFP Features Support               | Print, Scan, Copy, Fax and Card reader |
| Windows Scan Utility (WIA) Support | Yes                                    |